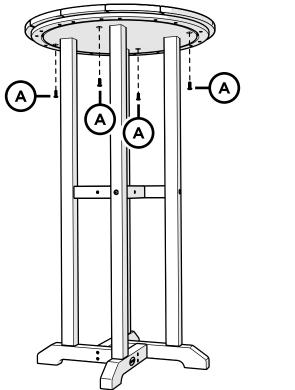

hat may catch in surface grooves with a soft bristle brush; hose down to rinse.

#### For a High-Power Clean:

Use a pressure power washer (not exceeding 1,500 psi) to spray off dirt and debris. Apply a  $\frac{1}{3}$  bleach and  $\frac{2}{3}$  water solution and scrub with a softbristle brush. Hose down to rinse.



polywoodoutdoor.com

RBT124, RRT124, RBT224, RRT224

24" Round Table

#### Share your space

We love to see where our furniture ends up — snap a pic and tag it on Instagram or Facebook for your chance to be featured on our social channels! #polywood #rethinkoutdoor



facebook.com/polywoodoutdoor





pinterest.com/polywood





Did you know?

POLYWOOD was the original outdoor furniture made from recycled materials.

Learn more about our story: genuinePOLYWOOD.com



Ć



2





RRT124





RBT124