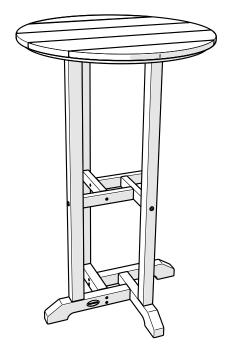

t may catch in surface grooves with a soft bristle brush; hose down to rinse.

#### For a High-Power Clean:

Use a pressure power washer (not exceeding 1,500 psi) to spray off dirt and debris. Apply a  $\frac{1}{3}$  bleach and  $\frac{2}{3}$  water solution and scrub with a softbristle brush. Hose down to rinse.



polywoodoutdoor.com

RBT124, RRT124, RBT224, RRT224

24" Round Table

#### Share your space

We love to see where our furniture ends up — snap a pic and tag it on Instagram or Facebook for your chance to be featured on our social channels! #polywood #rethinkoutdoor



facebook.com/polywoodoutdoor





pinterest.com/polywood





Did you know?

POLYWOOD was the original outdoor furniture made from recycled materials.

Learn more about our story: genuinePOLYWOOD.com



Ć



2





RRT124





RBT124