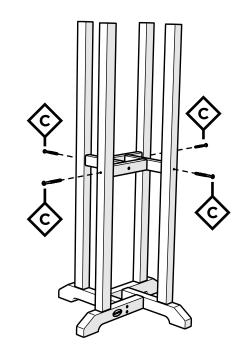

ris that may catch in surface grooves with a soft bristle brush; hose down to rinse.

#### For a High-Power Clean:

Use a pressure power washer (not exceeding 1,500 psi) to spray off dirt and debris. Apply a  $\frac{1}{3}$  bleach and  $\frac{2}{3}$  water solution and scrub with a softbristle brush. Hose down to rinse.



polywoodoutdoor.com

RBT124, RRT124, RBT224, RRT224

24" Round Table

#### Share your space

We love to see where our furniture ends up — snap a pic and tag it on Instagram or Facebook for your chance to be featured on our social channels! #polywood #rethinkoutdoor



facebook.com/polywoodoutdoor





pinterest.com/polywood





Did you know?

POLYWOOD was the original outdoor furniture made from recycled materials.

Learn more about our story: genuinePOLYWOOD.com



Ć



2





RRT124





RBT124