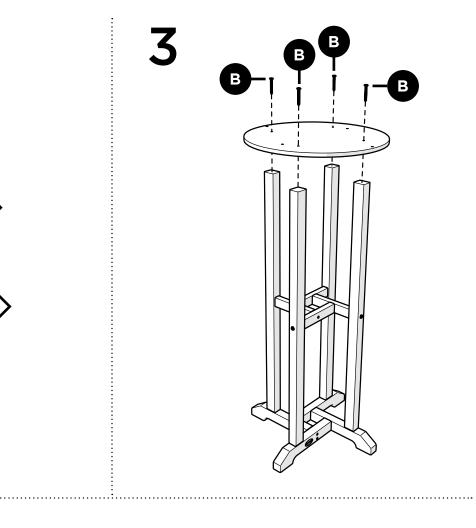

h in surface grooves with a soft bristle brush; hose down to rinse.

#### For a High-Power Clean:

Use a pressure power washer (not exceeding 1,500 psi) to spray off dirt and debris. Apply a  $\frac{1}{3}$  bleach and  $\frac{2}{3}$  water solution and scrub with a softbristle brush. Hose down to rinse.



polywoodoutdoor.com

RBT124, RRT124, RBT224, RRT224

24" Round Table

#### Share your space

We love to see where our furniture ends up — snap a pic and tag it on Instagram or Facebook for your chance to be featured on our social channels! #polywood #rethinkoutdoor



facebook.com/polywoodoutdoor





pinterest.com/polywood





Did you know?

POLYWOOD was the original outdoor furniture made from recycled materials.

Learn more about our story: genuinePOLYWOOD.com



Ć



2





RRT124





RBT124