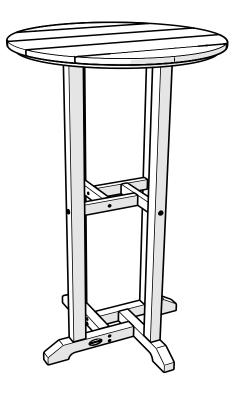

in surface grooves with a soft bristle brush; hose down to rinse.

#### For a High-Power Clean:

Use a pressure power washer (not exceeding 1,500 psi) to spray off dirt and debris. Apply a  $\frac{1}{3}$  bleach and  $\frac{2}{3}$  water solution and scrub with a softbristle brush. Hose down to rinse.



polywoodoutdoor.com

RBT124, RRT124, RBT224, RRT224

24" Round Table

#### Share your space

We love to see where our furniture ends up — snap a pic and tag it on Instagram or Facebook for your chance to be featured on our social channels! #polywood #rethinkoutdoor



facebook.com/polywoodoutdoor





pinterest.com/polywood





Did you know?

POLYWOOD was the original outdoor furniture made from recycled materials.

Learn more about our story: genuinePOLYWOOD.com



Ć



2





RRT124





RBT124