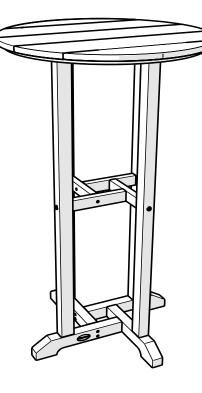

e?

If you have questions or concerns regarding assembly instructions or missing parts, please contact us at hello@polywoodoutdoor.com or (833) 665-6300



## Cleaning tips

#### For a Quick Clean:

Simply wipe down with soap and water.

#### For a Deep Clean:

Wipe on <sup>1</sup>/<sub>3</sub> bleach and <sup>2</sup>/<sub>3</sub> water solution with a clean cloth and let it sit on the lumber for a few minutes (this will not affect the color). Then, loosen any dirt and debris that may catch in surface grooves with a soft bristle brush; hose down to rinse.

#### For a High-Power Clean:

Use a pressure power washer (not exceeding 1,500 psi) to spray off dirt and debris. Apply a  $\frac{1}{3}$  bleach and  $\frac{2}{3}$  water solution and scrub with a softbristle brush. Hose down to rinse.



polywoodoutdoor.com

RBT124, RRT124, RBT224, RRT224

24" Round Table

#### Share your space

We love to see where our furniture ends up — snap a pic and tag it on Instagram or Facebook for your chance to be featured on our social channels! #polywood #rethinkoutdoor



facebook.com/polywoodoutdoor





pinterest.com/polywood





Did you know?

POLYWOOD was the original outdoor furniture made from recycled materials.

Learn more about our story: genuinePOLYWOOD.com



Ć



2





RRT124





RBT124